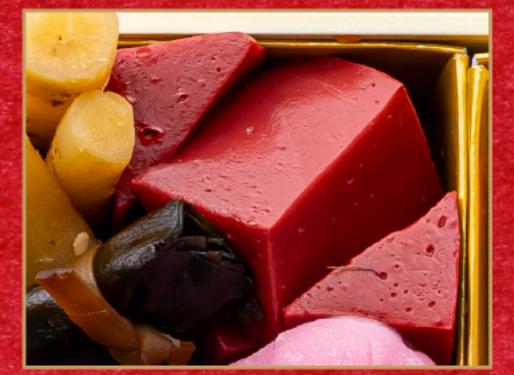

### いか松笠

子孫繁栄や幸せへの 願いが込められています。

★海老うま煮 ★数の子 ★さわら西京焼き ★いか松笠

紅白かまぼこ

紅は「めでたさ」と「慶び」、白は 「神聖」の意味を持ち、2つそろう ことで「祝の色」となる縁起もの です。