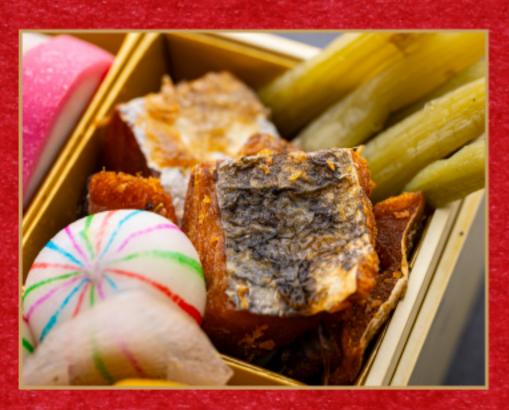

## さわら西京焼き

鰆を味噌で京風の 西京焼にしています。

### 棒鱈

「たら(鱈)ふく食べられる」と語 呂が合わせられ、「一年間食に 困りませんように」と願いが込め られています。