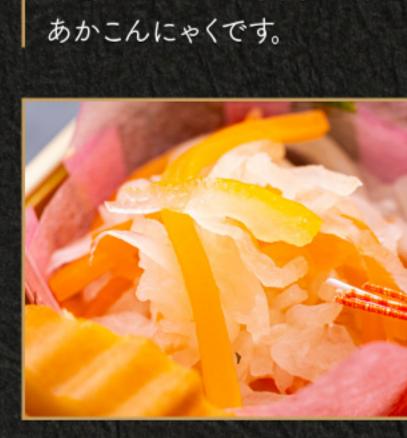

## 花餅 1年の豊作を願うお正月飾りです。 小正月が終わった後は、「餅花」を

いられるとも言われています。

されています。

紅白なます 紅白なますは、めでたい配色で お祝いの水引にも見えることか ら、縁起の良い食べ物とされて

信 年 0 方 を お 世

話

5

た