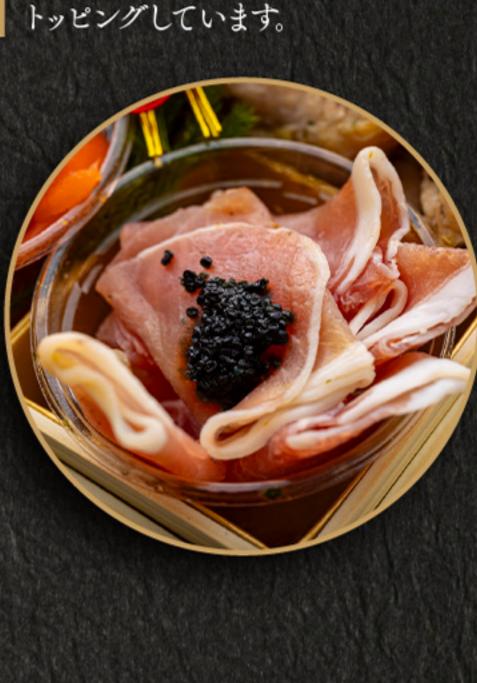

ローストビーフ

スモークサーモンの いくら添え

子宝にめぐまれるようにという願いが 込められています。人気のスモーク サーモンとの組み合わせました

ロブスター 新しい1年を健康で過ごし、 腰が曲がるまで長生きできますように という願いを込めています。

重

生ハムのキャビア添え 生ハムに贅沢にキャビアを トッピングしています。

重

- ★ロブスター
- ★ーストビーフ
- ★生ハムのキャビア添え
- ★スモークサーモンのいくら添え ・スモークチキンマリネ
- ●チーズ入りミートテリーヌ
- ●チキンと彩野菜のレモンペッパー焼き
- ●スモークサーモンのいくら添え ●生ハムのキャビア添え