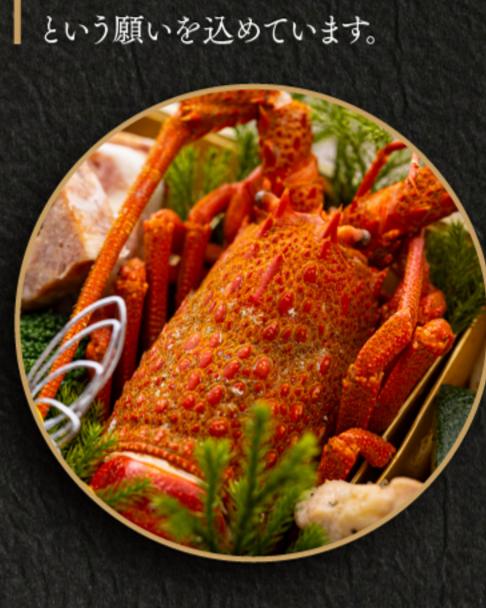

ローストビーフ

スモークサーモンの いくら添え

子宝にめぐまれるようにという願いが 込められています。人気のスモーク サーモンとの組み合わせました

ロブスター 新しい1年を健康で過ごし、 腰が曲がるまで長生きできますように という願いを込めています。

重

生ハムのキャビア添え 生ハムに贅沢にキャビアを トッピングしています。

重

- ★ロブスター
- ★ーストビーフ
- ★生ハムのキャビア添え
- ★スモークサーモンのいくら添え ・スモークチキンマリネ
- ●チーズ入りミートテリーヌ
- ●チキンと彩野菜のレモンペッパー焼き
- ●スモークサーモンのいくら添え ●生ハムのキャビア添え