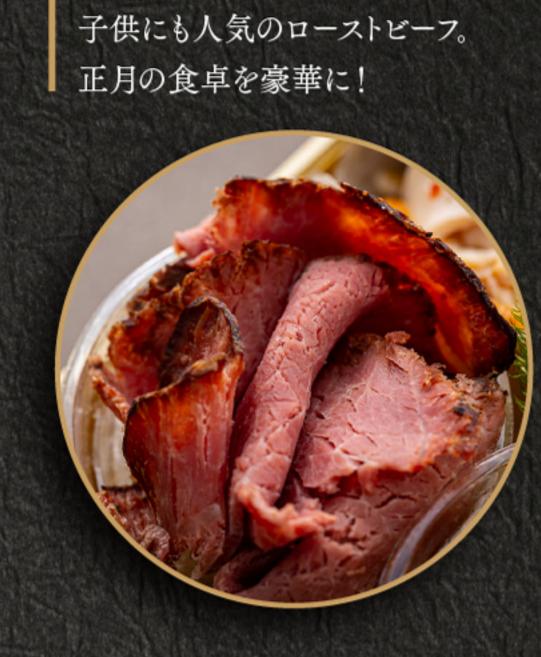

ローストビーフ

スモークサーモンの いくら添え

子宝にめぐまれるようにという願いが 込められています。人気のスモーク サーモンとの組み合わせました

ロブスター 新しい1年を健康で過ごし、 腰が曲がるまで長生きできますように という願いを込めています。

重

生ハムのキャビア添え 生ハムに贅沢にキャビアを トッピングしています。

重

- ★ロブスター
- ★ーストビーフ
- ★生ハムのキャビア添え
- ★スモークサーモンのいくら添え ・スモークチキンマリネ
- ●チーズ入りミートテリーヌ
- ●チキンと彩野菜のレモンペッパー焼き
- ●スモークサーモンのいくら添え ●生ハムのキャビア添え