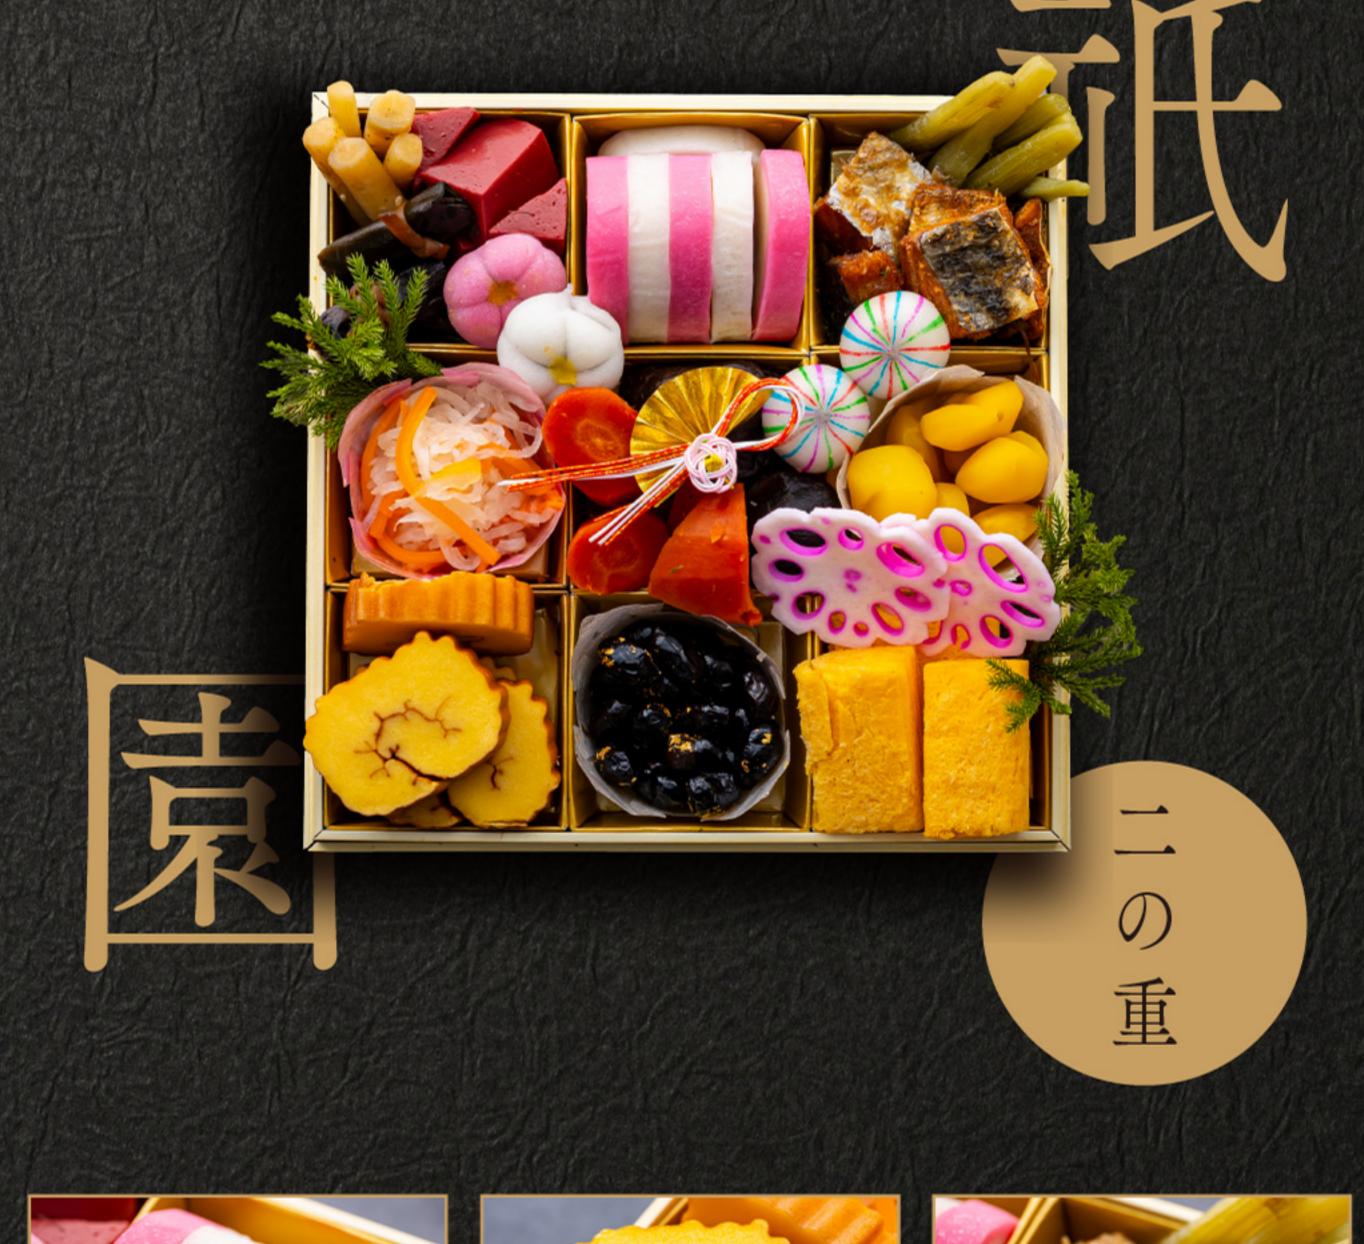

ローストビーフ

スモークサーモンの いくら添え

子宝にめぐまれるようにという願いが 込められています。人気のスモーク サーモンとの組み合わせました

ロブスター 新しい1年を健康で過ごし、 腰が曲がるまで長生きできますように という願いを込めています。

重

生ハムのキャビア添え 生ハムに贅沢にキャビアを トッピングしています。

重

- ★ロブスター
- ★ーストビーフ
- ★生ハムのキャビア添え
- ★スモークサーモンのいくら添え ・スモークチキンマリネ
- ●チーズ入りミートテリーヌ
- ●チキンと彩野菜のレモンペッパー焼き
- ●スモークサーモンのいくら添え ●生ハムのキャビア添え