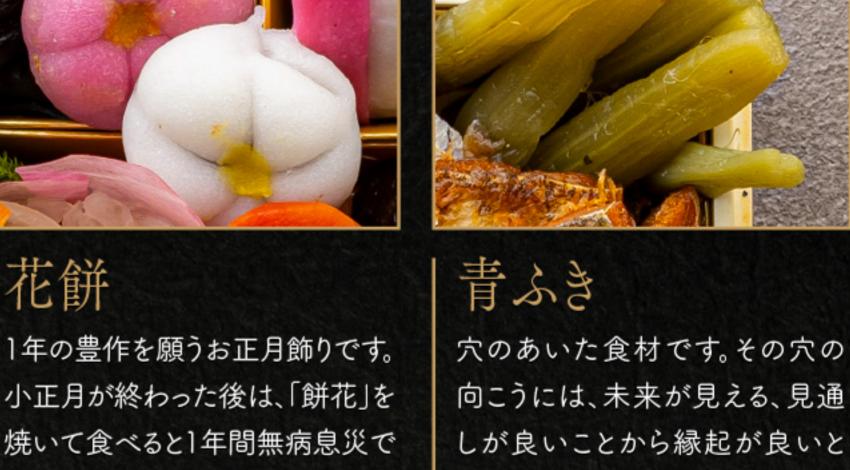

## 花餅 1年の豊作を願うお正月飾りです。 小正月が終わった後は、「餅花」を

いられるとも言われています。

されています。

紅白なます 紅白なますは、めでたい配色で お祝いの水引にも見えることか ら、縁起の良い食べ物とされて

信 年 0 方 を お 世

話

5

た