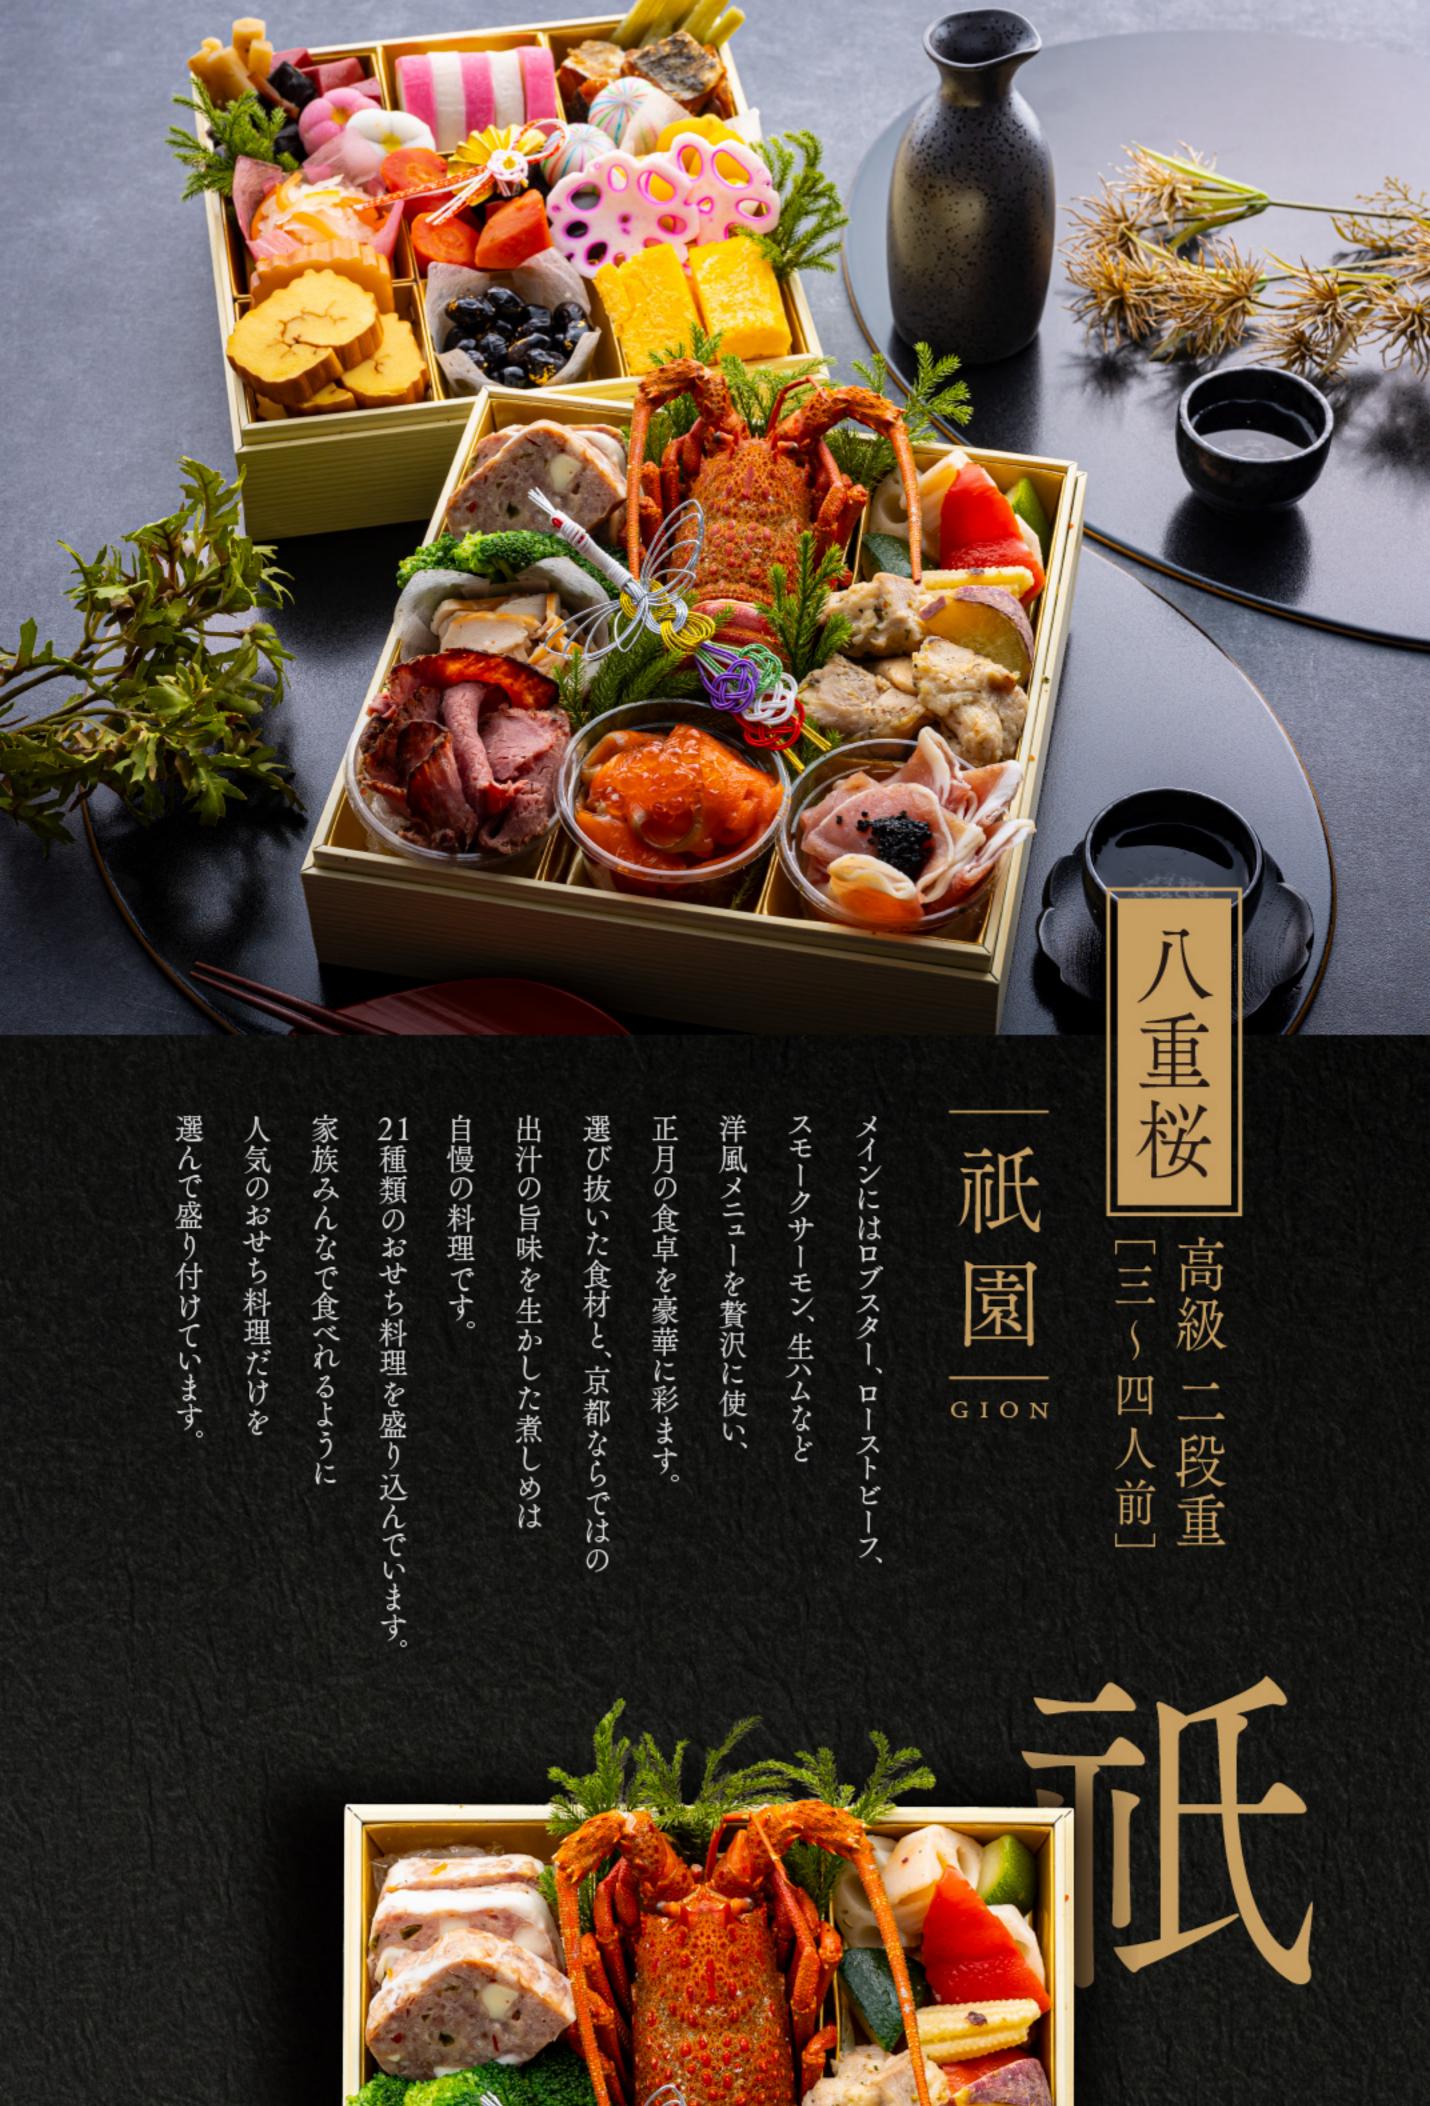

ローストビーフ

スモークサーモンの いくら添え

子宝にめぐまれるようにという願いが 込められています。人気のスモーク サーモンとの組み合わせました

ロブスター 新しい1年を健康で過ごし、 腰が曲がるまで長生きできますように という願いを込めています。

重

生ハムのキャビア添え 生ハムに贅沢にキャビアを トッピングしています。

重

- ★ロブスター
- ★ーストビーフ
- ★生ハムのキャビア添え
- ★スモークサーモンのいくら添え ・スモークチキンマリネ
- ●チーズ入りミートテリーヌ
- ●チキンと彩野菜のレモンペッパー焼き
- ●スモークサーモンのいくら添え ●生ハムのキャビア添え

京

め から 自慢 です。

高級

段重

人前」