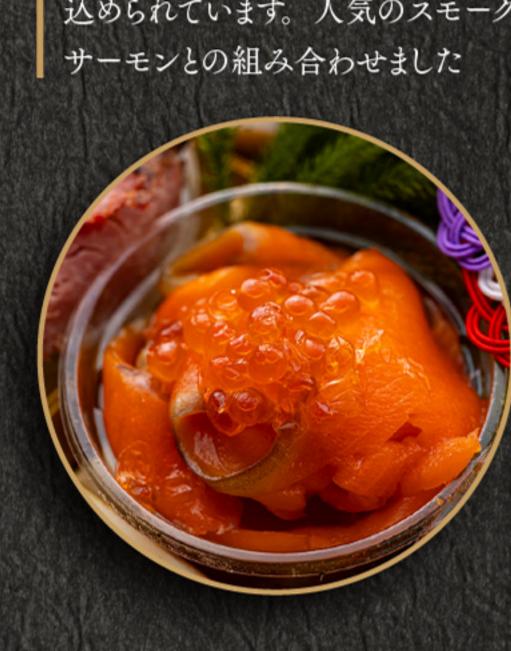

ローストビーフ

スモークサーモンの いくら添え

子宝にめぐまれるようにという願いが 込められています。人気のスモーク サーモンとの組み合わせました

ロブスター 新しい1年を健康で過ごし、 腰が曲がるまで長生きできますように という願いを込めています。

重

生ハムのキャビア添え 生ハムに贅沢にキャビアを トッピングしています。

重

- ★ロブスター
- ★ーストビーフ
- ★生ハムのキャビア添え
- ★スモークサーモンのいくら添え ・スモークチキンマリネ
- ●チーズ入りミートテリーヌ
- ●チキンと彩野菜のレモンペッパー焼き
- ●スモークサーモンのいくら添え ●生ハムのキャビア添え