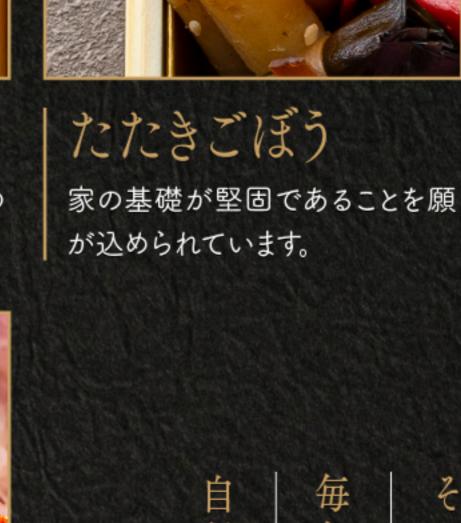

ローストビーフ



スモークサーモンの いくら添え

子宝にめぐまれるようにという願いが 込められています。人気のスモーク サーモンとの組み合わせました



ロブスター 新しい1年を健康で過ごし、 腰が曲がるまで長生きできますように という願いを込めています。

重



生ハムのキャビア添え 生ハムに贅沢にキャビアを トッピングしています。



重

- ★ロブスター
- ★ーストビーフ
- ★生ハムのキャビア添え
- ★スモークサーモンのいくら添え ・スモークチキンマリネ
- ●チーズ入りミートテリーヌ
- ●チキンと彩野菜のレモンペッパー焼き
- ●スモークサーモンのいくら添え ●生ハムのキャビア添え





です。

### 伊達巻き 巻物の形をしていることから、学 問が成就するようにという意味

が込められています。



呂が合わせられ、「一年間食に 困りませんように」と願いが込め られています。



ますように」という願いが込めら

れています。

# 「ん」の音を含む食材は、「運」が ます。

金時人参煮

付くので 縁起がいいとされてい



われ、「勝負運が良くなる」という

意味もあります。

# 昆布巻き お祝いの意味や不老長寿の願 いが込められています。また、 子孫繁栄の意味もあると言われ ています。

## 花餅 1年の豊作を願うお正月飾りです。 小正月が終わった後は、「餅花」を

いられるとも言われています。



されています。







紅白なます 紅白なますは、めでたい配色で お祝いの水引にも見えることか ら、縁起の良い食べ物とされて





信 年 0 方 を お 世

話



5

た

0

高

級

仕

出

店





GION

倒 な 的 な IJ الح 購 入 を 頂 い T



京

め から 自慢 です。

高級

段重

人前」